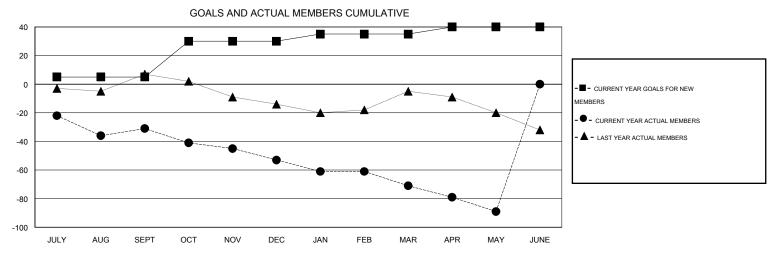

0

JULY

AUG

SEPT

OCT

NOV

DEC

JAN

FEB

MAR

MAY

JUNE

## District 201W2

Results as of: 5/31/2014

GMT: John Muller LOCATION AUSTRALIA GMT CA 7

|               |                  | Clubs               |                            |                             | Members               |                    |                            |                              |                             |  |
|---------------|------------------|---------------------|----------------------------|-----------------------------|-----------------------|--------------------|----------------------------|------------------------------|-----------------------------|--|
|               | RESU             | LTS FOR 2013-2014   |                            |                             | RESULTS FOR 2013-2014 |                    |                            |                              |                             |  |
| QUARTER       | NEW CLUB<br>GOAL | ACTUAL NEW<br>CLUBS | ACTUAL<br>DROPPED<br>CLUBS | ACTUAL NET<br>GAIN/<br>LOSS | QUARTER               | NEW MEMBER<br>GOAL | ACTUAL TOTAL MEMBERS ADDED | ACTUAL<br>DROPPED<br>MEMBERS | ACTUAL NET<br>GAIN/<br>LOSS |  |
| JULY/AUG/SEPT | 0                | 0                   | 2                          | -2                          | JULY/AUG/SEPT         | 5                  | 43                         | 74                           | -31                         |  |
| OCT/NOV/DEC   | 1                | 0                   | 1                          | -1                          | OCT/NOV/DEC           | 25                 | 30                         | 52                           | -22                         |  |
| JAN/FEB/MAR   | 0                | 0                   | 0                          | 0                           | JAN/FEB/MAR           | 5                  | 37                         | 55                           | -18                         |  |
| APR/MAY/JUNE  | 0                | 0                   | 0                          | 0                           | APR/MAY/JUNE          | 5                  | 21                         | 39                           | -18                         |  |